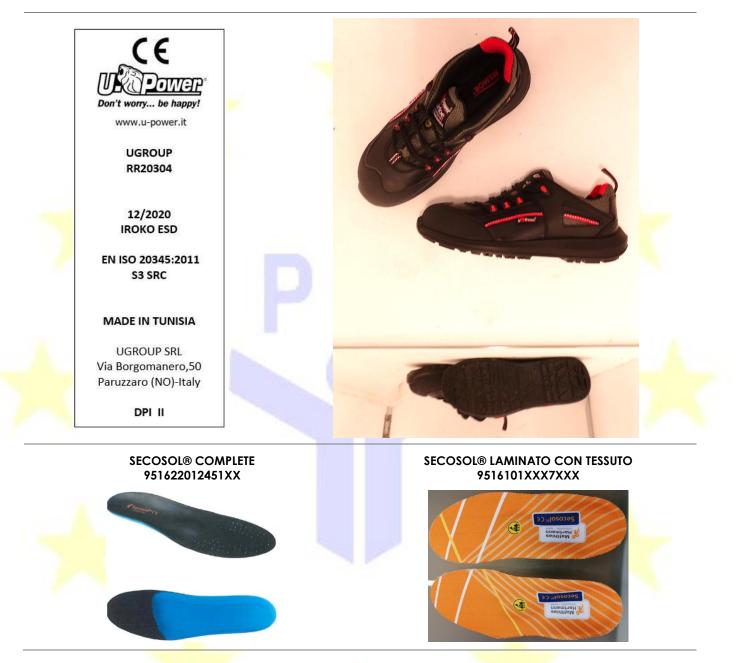

| Manufacturer:<br>(Responsible of the | U-GROUP SRL<br>Via Borgomanero, 50 – 28040 Paruzzaro (NO) – Italia                                                                                                                                                                                                                                                                                                                                                                                                                                                                                                                                                                                                                                                                                                                                                                                                                                                                                                                                                                                                                                                                                                                                                                                                                                                                                                                                                                                                                                                                                                                                                                     |  |  |
|--------------------------------------|----------------------------------------------------------------------------------------------------------------------------------------------------------------------------------------------------------------------------------------------------------------------------------------------------------------------------------------------------------------------------------------------------------------------------------------------------------------------------------------------------------------------------------------------------------------------------------------------------------------------------------------------------------------------------------------------------------------------------------------------------------------------------------------------------------------------------------------------------------------------------------------------------------------------------------------------------------------------------------------------------------------------------------------------------------------------------------------------------------------------------------------------------------------------------------------------------------------------------------------------------------------------------------------------------------------------------------------------------------------------------------------------------------------------------------------------------------------------------------------------------------------------------------------------------------------------------------------------------------------------------------------|--|--|
| PPE)                                 |                                                                                                                                                                                                                                                                                                                                                                                                                                                                                                                                                                                                                                                                                                                                                                                                                                                                                                                                                                                                                                                                                                                                                                                                                                                                                                                                                                                                                                                                                                                                                                                                                                        |  |  |
| Type of PPE:                         | Safety footwear in conformity with EN ISO 20345:2011 class I (= footwear in leather an other materials)                                                                                                                                                                                                                                                                                                                                                                                                                                                                                                                                                                                                                                                                                                                                                                                                                                                                                                                                                                                                                                                                                                                                                                                                                                                                                                                                                                                                                                                                                                                                |  |  |
| Category of PPE:                     | II: "medium" risks.<br>This certificate is based on reference standards listed below: its validity is no longe<br>ensured should new version of the standards come into force.                                                                                                                                                                                                                                                                                                                                                                                                                                                                                                                                                                                                                                                                                                                                                                                                                                                                                                                                                                                                                                                                                                                                                                                                                                                                                                                                                                                                                                                         |  |  |
| Model                                | "IROKO ESD"<br>code RR20304                                                                                                                                                                                                                                                                                                                                                                                                                                                                                                                                                                                                                                                                                                                                                                                                                                                                                                                                                                                                                                                                                                                                                                                                                                                                                                                                                                                                                                                                                                                                                                                                            |  |  |
| Description:                         | model: A (low shoe);   fastening system: by means of laces;   processing: direct injection;   outsole: black compact PU 7466 INDUSTRY marked "ANTISTATIC OIL RESISTAN<br>(CH00116);   midsole: black foam PU (CH00117);   upper: black grain leather declared thickness 1,8/2,0 mm (PL00006), lateral insert mail<br>of grey fabric ALCHIMISTA coupled with PE (SI00215) with black coated microfiber and<br>abrasion LARICI thickness 2.0 mm (SI00544) in the toe tip area;   collar: grey/black fabric ALCHIMISTA coupled PE (SI00215)   tongue: grey/black fabric ALCHIMISTA SEMPLICE (SI00214), centrally lined and padded<br>bellows: black coated fabric SINTETICO SPICE (SI00002);   vamp lining: light grey three-dimensional fishnet knitting IMOLA (SI00028);<br>collar lining: red three-dimensional fishnet knitting IMOLA (SI00028);<br>collar lining: red three-dimensional fishnet knitting IMOLA (SI00028);<br>collar lining: red three-dimensional fishnet knitting IMOLA (SI00011);<br>insole: white multilayered fabric with black print declared conductive art. WB FL<br>(SP0007), which also serves as penetration resistant insert;<br>removable insock: black perforated foam material MEMORY coupled with black knittli<br>in contact with the user, with zig-zag stitching with conductive thread in the forep<br>(TL00153);<br>toecap: polymeric material, article PS240 HAWAI (PU00042).   Optional interchangeable orthopaedic insocks<br>Sport GmbH (max thickness in the toe tip area: 2,9 mm):<br>SECOSOL® COMPLETE – No. Art. 951622012451XX   SECOSOL® LAMINATO CON TESSUTO – No. Art. 9516101XXXXXX |  |  |
| Technical Standard:                  | EN ISO 20344:2011<br>(UNI EN ISO 20344:2012)<br>EN ISO 20345:2011<br>(UNI EN ISO 20345:2012)<br>Personal protective equipment – Safety footwear                                                                                                                                                                                                                                                                                                                                                                                                                                                                                                                                                                                                                                                                                                                                                                                                                                                                                                                                                                                                                                                                                                                                                                                                                                                                                                                                                                                                                                                                                        |  |  |
|                                      | COLLAG<br>Columnisme                                                                                                                                                                                                                                                                                                                                                                                                                                                                                                                                                                                                                                                                                                                                                                                                                                                                                                                                                                                                                                                                                                                                                                                                                                                                                                                                                                                                                                                                                                                                                                                                                   |  |  |

## EU Type Examination Certificate

| Date: 2021/03/30                     | n. 860211306/TE                                                                                                                                                                                                                                                                                                                                                                                                                    | Validity: 2026/03/29                         |
|--------------------------------------|------------------------------------------------------------------------------------------------------------------------------------------------------------------------------------------------------------------------------------------------------------------------------------------------------------------------------------------------------------------------------------------------------------------------------------|----------------------------------------------|
| Intended use:                        | general industry, engineering industry, construction ind<br>works on trucks, cranes.                                                                                                                                                                                                                                                                                                                                               | dustry, agriculture, warehouses              |
| Size range:                          | from 35 to 48                                                                                                                                                                                                                                                                                                                                                                                                                      |                                              |
| Technical File:                      | DC-13004/E                                                                                                                                                                                                                                                                                                                                                                                                                         |                                              |
| Test report:                         | RCT n°4031010.01/E                                                                                                                                                                                                                                                                                                                                                                                                                 |                                              |
| Functions and<br>performance levels: | basic requirements for safety footwear (SB) (see Table 2 or mandatory ones, among which:                                                                                                                                                                                                                                                                                                                                           | and <mark>3</mark> of EN ISO 20345:2011): al |
|                                      | SRC = Slip resistance – meets the following requirement:<br>- surface: ceramic / lubricant: detergent solution;<br>- surface: steel / lubricant: glycerol.                                                                                                                                                                                                                                                                         |                                              |
|                                      | Additional requirements (Tab. 18 and 20 of EN ISO 20345:2<br>S3 = closed seat region, antistatic properties, energy<br>resistance to fuel oil, water penetration resistance ar<br>upper), penetration resistance, cleated outsole;                                                                                                                                                                                                 | gy absorption <mark>of seat re</mark> gion   |
|                                      | Note: the penetration resistance of the synthetic stitch proof<br>diameter of the perforating object; in return the synthetic insole<br>ergonomics advantages (flexibility, insulation, humidity and impo                                                                                                                                                                                                                          | offers more protective surface and           |
| Marking:                             | on a stitched label and displaying the following information<br>- <b>CE Marking</b> ;<br>- registered trademark, name and complete address of t<br>- designation of the footwear (= article name and alphan<br>- nr. and year of the Standard of reference + safety symbols<br>- size of the footwear (printed on the outsole);<br>- production date (month + year);<br>- additional information: website, category of the PPE, "N | the Manufacturer;<br>numeric code);<br>pols; |