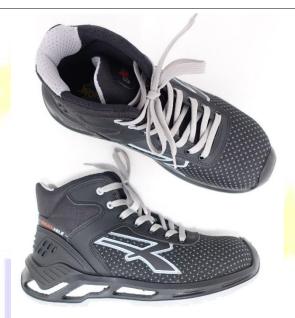

| Manufacturer:<br>(Responsible of the PPE) | U-GROUP SRL Via Borgomanero, 50 – 28040 Paruzzaro (NO) – Italia  Safety footwear in conformity with EN ISO 20345:2011 class I (= footwear in leather and other materials)  |  |  |
|-------------------------------------------|----------------------------------------------------------------------------------------------------------------------------------------------------------------------------|--|--|
| Type of PPE:                              |                                                                                                                                                                            |  |  |
| Category of PPE:                          | II: "medium" risks.  This certificate is based on reference standards listed below: its validity is no longer ensured should new version of the standards come into force. |  |  |
| Model:                                    | "IACOB ESD"                                                                                                                                                                |  |  |

fastening system: by means of grey laces;

processing: direct injection;

modello: B (ankle boot);

outsole: grey 63554 compact PU "7466 360" marked "ANTISTATIC OIL RESISTANT"

code RS10134

(CH00116):

midsole: black foam PU (CH00117) with white polystyrene inserts in the rear area;

outer toetip: made of the same material as that of the midsole;

<u>upper</u>: black fabric with grey polymeric threads coupled with black felt P<mark>UTEK STAR</mark> NERO FF BETA PLUS 350 S3 (S100752) with black coated microfiber MYCRO RUBBER NERO IDRO 2,1/2,2 mm (SI00707); on the fastening and on the heel area; with black polymeric insert in the heel area, marked "BREATHABLE", with lateral holes closed by means of fabric/membrane;

<u>collar</u>: black fabric ALBANY coupled with PE (\$100047);

tongue: black fabric ALBANY semplice (\$100046), lined and padded;

bellows: black coated synthetic fabric SPICE (S100002);

vamp lining: grey three-dimensional fishnet knitting IMOLA coupled with black canvas