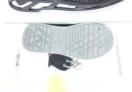

guarter lining: black three-dimensional perforated fishnet knitting SURF (S100466);

tongue and rear collar lining: grey 599 three-dimensional perforated fishnet knitting SURF

insole: white multilayered fabric with a black print declared conductive, art. WB FLEX (SP00007), which also serves as penetration resistant insert;

removable insock: grey perforated foam material coupled with black knitting with "WOW!" stamp in contact with the user, with zig-zag stitching with conductive thread in the forepart (TL00161);

toecap: aluminium, art. A522 MARTEK (PU00041).