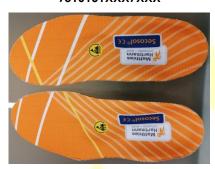

Optional interchangeable orthopedic insocks (DGUV 112-191) described by the Customer as follows (see also page 3): SECOSOL® by Matthias Hartmann Orthopädie + Sport GmbH (max thickness in the toetip area: 2,9 mm):

SECOSOL® COMPLETE – article number 951622012451XX

SECOSOL® LAMINATO CON TESSUTO – article number 9516101XXX7XXX

Description:

### SECOSOL® COMPLETE 951622012451XX

## SECOSOL® LAMINATO CON TESSUTO 9516101XXX7XXX

NOTE: the Technical File contains a more detailed description of the PPE (material, method of assembly, photographs or drawings), performance data, safety functions and level of protection, elements of conformity to the basic and supplementary requirements.