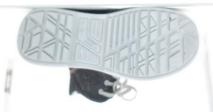

fastening system: by means of grey laces;

processing: direct injection;

modello: B (ankle boot);

outsole: grey 63554 compact PU "7466 360" marked "ANTISTATIC OIL RESISTANT"

code RS10134

(CH00116):

midsole: black foam PU (CH00117) with white polystyrene inserts in the rear area;

outer toetip: made of the same material as that of the midsole;

<u>upper</u>: black fabric with grey polymeric threads coupled with black felt P<mark>UTEK STAR</mark> NERO FF BETA PLUS 350 S3 (S100752) with black coated microfiber MYCRO RUBBER NERO IDRO 2,1/2,2 mm (SI00707); on the fastening and on the heel area; with black polymeric insert in the heel area, marked "BREATHABLE", with lateral holes closed by means of fabric/membrane;

guarter lining: black three-dimensional perforated fishnet knitting SURF (S100466);

tongue and rear collar lining: grey 599 three-dimensional perforated fishnet knitting SURF

insole: white multilayered fabric with a black print declared conductive, art. WB FLEX (SP00007), which also serves as penetration resistant insert;

removable insock: grey perforated foam material coupled with black knitting with "WOW!" stamp in contact with the user, with zig-zag stitching with conductive thread in the forepart (TL00161);

toecap: aluminium, art. A522 MARTEK (PU00041).